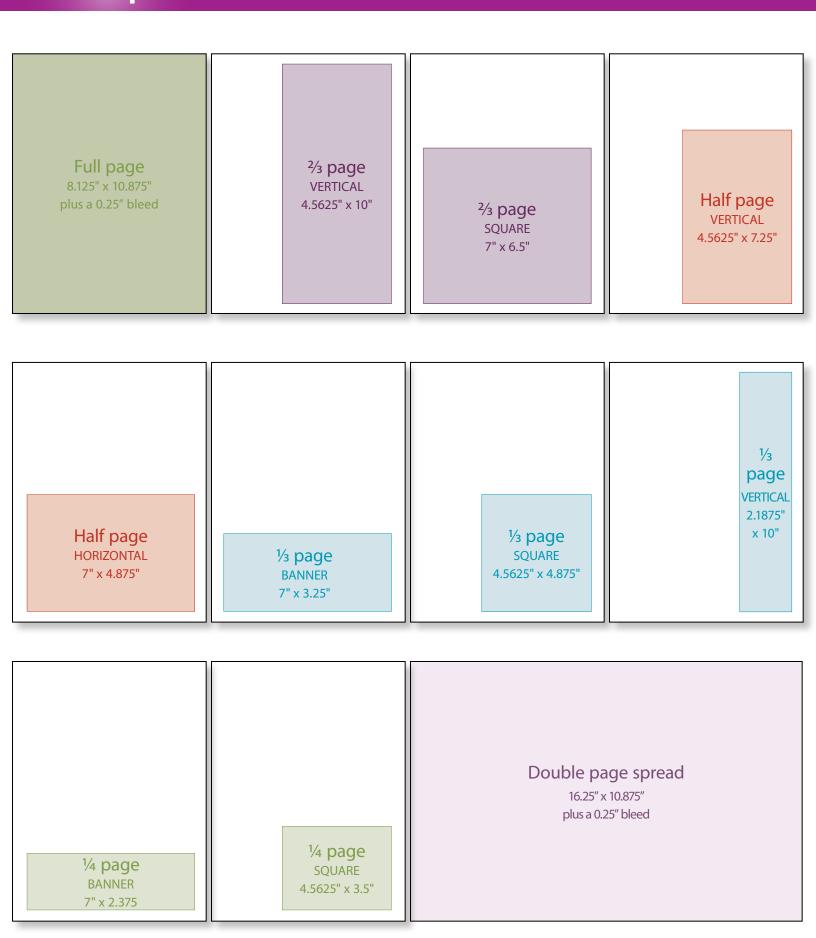

## **Advertising Products & Rates**

| Ad Type                    | Dimensions (WIDTH X HEIGHT")<br>S=Square B=Banner H=Horizontal V=Vertical            | <b>FREE FULL CO</b><br>6 Insertions<br>Annually <sup>1</sup> | LOUR & FREE DI<br>3 Insertions<br>Annually <sup>1</sup> | <b>GITAL VERSION</b> Single Insertion | N FOR ALL ADS<br>Convention<br>Issue Only <sup>2</sup> |
|----------------------------|--------------------------------------------------------------------------------------|--------------------------------------------------------------|---------------------------------------------------------|---------------------------------------|--------------------------------------------------------|
| PREMIUM POSITION ADS       |                                                                                      |                                                              |                                                         |                                       |                                                        |
| Back Cover (full page)     | 8 1/8 x 10 7/8                                                                       | \$1490                                                       | \$1710                                                  | \$1935                                | \$2150                                                 |
| Inside Covers (full page)  | 8 1/8 x 10 1/8                                                                       | \$1380                                                       | \$1575                                                  | \$1795                                | \$1995                                                 |
| STANDARD ADS               |                                                                                      |                                                              |                                                         |                                       |                                                        |
| Double Page Spread         | 16 ¼ x 10 %                                                                          | \$2000                                                       | \$2300                                                  | \$2600                                | \$2900                                                 |
| Full Page                  | 8 1/8 x 10 7/8                                                                       | \$1150                                                       | \$1325                                                  | \$1495                                | \$1665                                                 |
| 2/3 Page                   | S: 7 x 6 ½ V: 4 % x 10                                                               | \$1000                                                       | \$1150                                                  | \$1300                                | \$1450                                                 |
| 1/2 Page - island/vertical | 4 % 6 x 7 ¼                                                                          | \$800                                                        | \$920                                                   | \$1040                                | \$1160                                                 |
| 1/2 Page - horizontal      | 7 x 4 1/8                                                                            | \$700                                                        | \$800                                                   | \$910                                 | \$1010                                                 |
| 1/3 Page                   | S: $4 \%_{16} \times 4 \%$ V: $2 \frac{3}{16} \times 10$ B: $7 \times 3 \frac{1}{4}$ | \$595                                                        | \$660                                                   | \$745                                 | \$835                                                  |
| 1/4 Page                   | Square: 4 % x 3 ½ Banner: 7 x 2 3/8                                                  | \$460                                                        | \$530                                                   | \$595                                 | \$665                                                  |